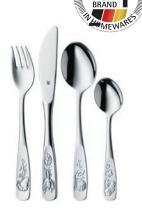

\$54.95 Save \$14.05

Set comprises 1 each Knife, Fork, Spoon, Teaspoon

WMF Childrens Cutlery Set 4pce Sloth Normally \$59.00

\$44.95

Save \$14.05

Set comprises 1 each Knife, Fork, Spoon, Teaspoon

WMF Clever & More Bar Set
4 Piece
Normally \$229.00
\$189.00
Save \$40.00
Set comprises 1 each
Cocktail Shaker 700m