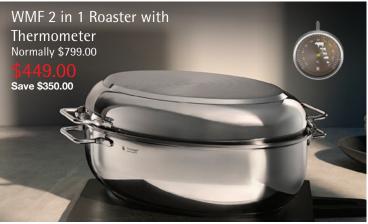

WMF Cookware Set

Normally \$920.00 (if purchased individually)

4 Piece Saphir



## Performance Cut from WMF.

Traditional forging craft and the latest technology. Made in Germany! Blades with Performance Cut technology achieve double the level that the DIN standard requires for cutting performance Manufactured in Hayingen – Germany
Extremely sharp blades that last an extremely long time through special heat treatment Sturdy and corrosion-resistant

















## WMF Boston 60 Piece Cutlery Set

Set comprises 12 each Table Knife, Table Fork, Table Spoon, Teaspoon and Cake Fork. Normally \$1,764.00 (if purchased individually)

\$599.00

Save \$1,165.00

WMF Philadelphia 30 Piece Cutlery Set Normally \$522.00 (if purchased individually)

\$359.00

Save \$163.00

Set comprises 6