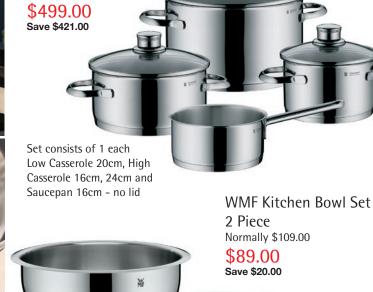

WMF Cookware Set

Normally \$920.00 (if purchased individually)

4 Piece Saphir



## Performance Cut from WMF.

Traditional forging craft and the latest technology. Made in Germany! Blades with Performance Cut technology achieve double the level that the DIN standard requires for cutting performance Manufactured in Hayingen – Germany
Extremely sharp blades that last an extremely long time through special heat treatment Sturdy and corrosion-resistant

















## WMF Boston 60 Piece Cutlery Set

Set comprises 12 each Table Knife, Table Fork, Table Spoon, Teaspoon and Cake Fork. Normally \$1,764.00 (if purchased individually)

\$599.00

Save \$1,165.00

WMF Philadelphia 30 Piece Cutlery Set Normally \$522.00 (if purchased individually)

\$359.00

Save \$163.00

Set comprises 6 each