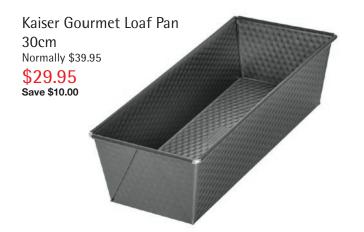

Set Normally \$522.00 (if purchased individually)

\$359.00

Save \$163.00

Set comprises 6 each Table Knife, Table Fork, Table Spoon, Teaspoon and Cake Fork







\$199.00 Save \$90.00



WMF Nuova Cutlery Set 4pce Normally \$59.00

\$44.95 Save \$14.05

Set comprises 1 each Knife, Fork, Spoon, Teaspoon



\$54.95 Save \$14.05

Set comprises 1 each Knife, Fork, Spoon, Teaspoon





WMF Childrens Cutlery Set 4pce Sloth Normally \$59.00

\$44.95

Save \$14.05

Set comprises 1 each Knife, Fork, Spoon, Teaspoon



WMF Clever & More Bar Set
4 Piece
Normally \$229.00
\$189.00
Save \$40.00
Set comprises 1 each
Cocktail Shaker 700m









WMF Nuova Long Drink Spoons 6 Piece Set Normally \$74.95

\$59.95 Save \$15.00 WMF Profi Plus Ice-cream Scoop Normally \$89.00

\$69.00 Save \$20.00









Kaiser Gourmet 12 Cup Muffin Pan Normally \$49.95 \$39.95 Save \$10.00



## the studio

## www.thestudio.co.nz

5 Harold St (off Enfield St), Mt Eden, Auckland Ph 09 638 8082 sales@thestudio.co.nz New Zealand's leading tableware specialist