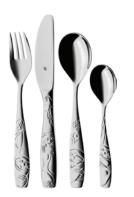

\$54.95 Save \$14.05

Set comprises 1 each Knife, Fork, Spoon, Teaspoon

WMF Childrens Cutlery Set 4pce Sloth Normally \$59.00

\$44.95

Save \$14.05

Set comprises 1 each Knife, Fork, Spoon, Teaspoon

WMF Clever & More Bar Set
4 Piece
Normally \$229.00
\$189.00
Save \$40.00
Set comprises 1 each
Cocktail Shaker 700m