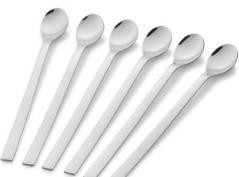

WMF Nuova Long Drink Spoons 6 Piece Set Normally \$74.95

\$59.95 Save \$15.00 WMF Profi Plus Ice-cream Scoop Normally \$89.00

\$69.00 Save \$20.00

Kaiser Gourmet 12 Cup Muffin Pan Normally \$49.95 \$39.95 Save \$10.00