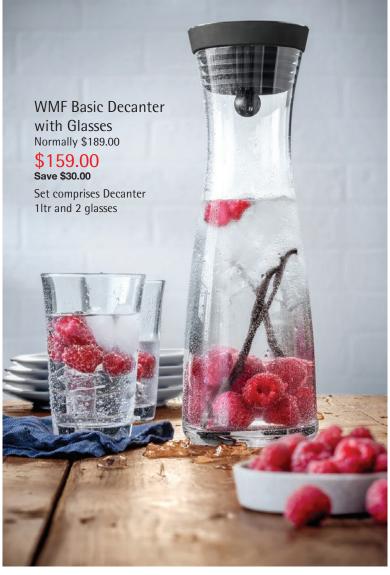

WMF Cookware Set

Normally \$920.00 (if purchased individually)

4 Piece Saphir



## Performance Cut from WMF.

Traditional forging craft and the latest technology. Made in Germany! Blades with Performance Cut technology achieve double the level that the DIN standard requires for cutting performance Manufactured in Hayingen – Germany
Extremely sharp blades that last an extremely long time through special heat treatment Sturdy and corrosion-resistant

















## WMF Boston 60 Piece Cutlery Set

Set comprises 12 each Table Knife, Table Fork, Table Spoon, Teaspoon and Cake Fork. Normally \$1,764.00 (if purchased individually)

\$599.00

Save \$1,165.00

WMF Philadelphia 30 Piece Cutlery Set Normally \$522.00 (if purchased individually)

\$359.00

Save \$163.00

Set comprises 6 each Table Knife, Table Fork, Table Spoon, Teaspoon and Cake Fork







\$199.00 Save \$90.00



WMF Nuova Cutlery Set 4pce Normally \$59.00

\$44.95 Save \$14.05

Set comprises 1 each Knife, Fork, Spoon, Teaspoon



\$54.95 Save \$14.05

Set comprises 1 each Knife, Fork, Spoon, Teaspoon





WMF Childrens Cutlery Set 4pce Sloth Normally \$59.00

\$44.95

Save \$14.05

Set comprises 1 each Knife, Fork, Spoon, Teaspoon



WMF Clever & More Bar Set
4 Piece
Normally \$229