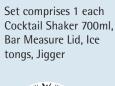

\$54.95 Save \$14.05

Set comprises 1 each Knife, Fork, Spoon, Teaspoon

WMF Childrens Cutlery Set 4pce Sloth Normally \$59.00

\$44.95

Save \$14.05

Set comprises 1 each Knife, Fork, Spoon, Teaspoon

WMF Clever & More Bar Set
4 Piece
Normally \$229.00
\$189.00
Save \$40.00
Set comprises 1 each
Cocktail Shaker 700m