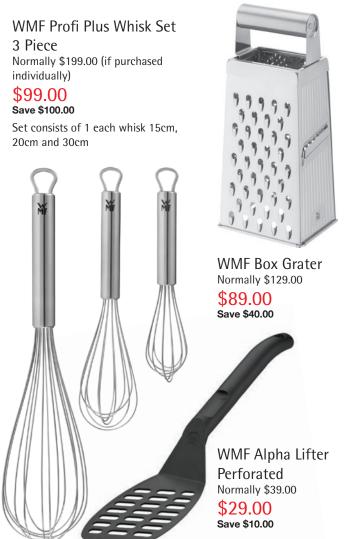

WMF Cookware Set

Normally \$920.00 (if purchased individually)

4 Piece Saphir



## Performance Cut from WMF.

Traditional forging craft and the latest technology. Made in Germany! Blades with Performance Cut technology achieve double the level that the DIN standard requires for cutting performance Manufactured in Hayingen – Germany
Extremely sharp blades that last an extremely long time through special heat treatment Sturdy and corrosion-resistant

















## WMF Boston 60 Piece Cutlery Set

Set comprises 12 each Table Knife, Table Fork, Table Spoon, Teaspoon and Cake Fork. Normally \$1,764.00 (if purchased individually)

\$599.00

Save \$1,165.00

WMF Philadelphia 30 Piece Cutlery Set Normally \$522.00 (if purchased individually)

\$359.00

Save \$163.00

Set comprises 6 each Table Knife, Table Fork, Table Spoon, Teaspoon and Cake Fork







\$199.00 Save \$90.00



WMF Nuova Cutlery Set 4pce Normally \$59.00

\$44.95 Save \$14.05

Set comprises 1 each Knife, Fork, Spoon, Teaspoon



\$54.95 Save \$14.05

Set comprises 1 each Knife, Fork, Spoon, Teaspoon





WMF Childrens Cutlery Set 4pce Sloth Normally \$59.00

\$44.95

Save \$14.05

Set comprises 1 each Knife, Fork, Spoon, Teaspoon



WMF Clever & More Bar Set
4 Piece
Normally \$2