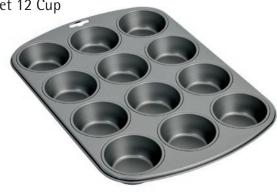

WMF Nuova Long Drink Spoons 6 Piece Set Normally \$74.95

\$59.95 Save \$15.00 WMF Profi Plus Ice-cream Scoop Normally \$89.00

\$69.00 Save \$20.00

Kaiser Gourmet 12 Cup Muffin Pan Normally \$49.95 \$39.95 Save \$10.00