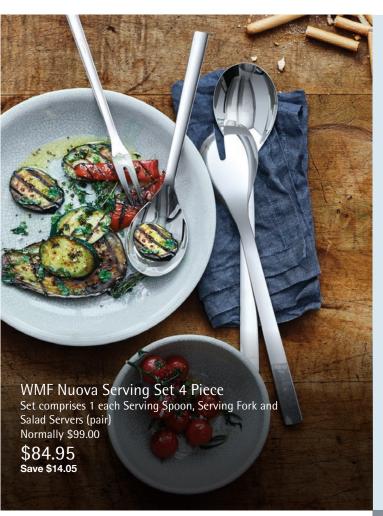

WMF Cookware Set

Normally \$920.00 (if purchased individually)

4 Piece Saphir



## Performance Cut from WMF.

Traditional forging craft and the latest technology. Made in Germany! Blades with Performance Cut technology achieve double the level that the DIN standard requires for cutting performance Manufactured in Hayingen – Germany
Extremely sharp blades that last an extremely long time through special heat treatment Sturdy and corrosion-resistant

















## WMF Boston 60 Piece Cutlery Set

Set comprises 12 each Table Knife, Table Fork, Table Spoon, Teaspoon and Cake Fork. Normally \$1,764.00 (if purchased individually)

\$599.00

Save \$1,165.00

WMF Philadelphia 30 Piece Cutlery Set Normally \$522.00 (if purchased individually)

\$359.00

Save \$163.00

Set comprises 6 each Table Knife, Table Fork, Table Spoon, Teaspoon and Cake Fork







\$199.00 Save \$90.00



WMF Nuova Cutlery Set 4pce Normally \$59.00

\$44.95 Save \$14.05

Set comprises 1 each Knife, Fork, Spoon, Teaspoon



\$54.95 Save \$14.05

Set comprises 1 each Knife, Fork, Spoon, Teaspoon





WMF Childrens Cutlery Set 4pce Sloth Normally \$59.00

\$44.95

Save \$14.05

Set comprises 1 each Knife, Fork, Spoon, Teaspoon



WMF Clever & More Bar Set
4 Piece
Normally