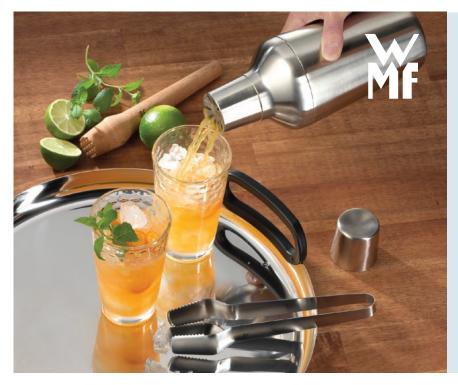

\$54.95 Save \$14.05

Set comprises 1 each Knife, Fork, Spoon, Teaspoon

WMF Childrens Cutlery Set 4pce Sloth Normally \$59.00

\$44.95

Save \$14.05

Set comprises 1 each Knife, Fork, Spoon, Teaspoon

WMF Clever & More Bar Set
4 Piece
Normally \$229.00
\$189.00
Save \$40.00
Set comprises 1 each
Cocktail Shaker 700m