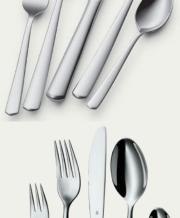

## WMF Boston 60 Piece Cutlery Set

Set comprises 12 each Table Knife, Table Fork, Table Spoon, Teaspoon and Cake Fork. Normally \$1,764.00 (if purchased individually)

\$599.00

Save \$1,165.00

WMF Philadelphia 30 Piece Cutlery Set Normally \$522.00 (if purchased individually)

\$359.00

Save \$163.00

Set comprises 6 each Table Knife, Table Fork, Table Spoon, Teaspoon and Cake Fork

\$199.00 Save \$90.00

WMF Nuova Cutlery Set 4pce Normally \$59.00

\$44.95 Save \$14.05

Set comprises 1 each Knife, Fork, Spoon, Teaspoon