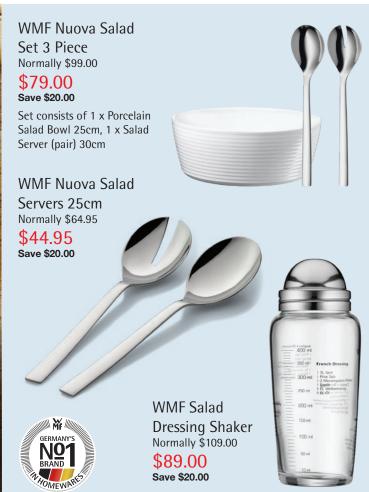

WMF Cookware Set

Normally \$920.00 (if purchased individually)

4 Piece Saphir



## Performance Cut from WMF.

Traditional forging craft and the latest technology. Made in Germany! Blades with Performance Cut technology achieve double the level that the DIN standard requires for cutting performance Manufactured in Hayingen – Germany
Extremely sharp blades that last an extremely long time through special heat treatment Sturdy and corrosion-resistant

















## WMF Boston 60 Piece Cutlery Set

Set comprises 12 each Table Knife, Table Fork, Table Spoon, Teaspoon and Cake Fork. Normally \$1,764.00 (if purchased individually)

\$599.00

Save \$1,165.00

WMF Philadelphia 30 Piece Cutlery Set Normally \$522.00 (if purchased individually)

\$359.00

Save \$163.00

Set comprises 6 each Table Knife, Table Fork, Table Spoon, Teaspoon and Cake Fork







\$199.00 Save \$90.00



WMF Nuova Cutlery Set 4pce Normally \$59.00

\$44.95 Save \$14.05

Set comprises 1 each Knife, Fork, Spoon, Teaspoon



\$54.95 Save \$14.05

Set comprises 1 each Knife, Fork, Spoon, Teaspoon





WMF Childrens Cutlery Set 4pce Sloth Normally \$59.00

\$44.95

Save \$14.05

Set comprises 1 each Knife, Fork, Spoon, Teaspoon



WMF Clever & More Bar Set
4 Piece
Normally \