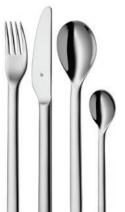

\$359.00

Save \$163.00

Set comprises 6 each Table Knife, Table Fork, Table Spoon, Teaspoon and Cake Fork

\$199.00 Save \$90.00

WMF Nuova Cutlery Set 4pce Normally \$59.00

\$44.95 Save \$14.05

Set comprises 1 each Knife, Fork, Spoon, Teaspoon