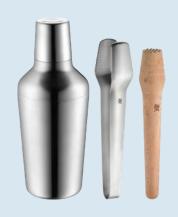

\$54.95 Save \$14.05

Set comprises 1 each Knife, Fork, Spoon, Teaspoon

WMF Childrens Cutlery Set 4pce Sloth Normally \$59.00

\$44.95

Save \$14.05

Set comprises 1 each Knife, Fork, Spoon, Teaspoon

WMF Clever & More Bar Set
4 Piece
Normally \$229.00
\$189.00
Save \$40.00
Set comprises 1 each
Cocktail Shaker 700m