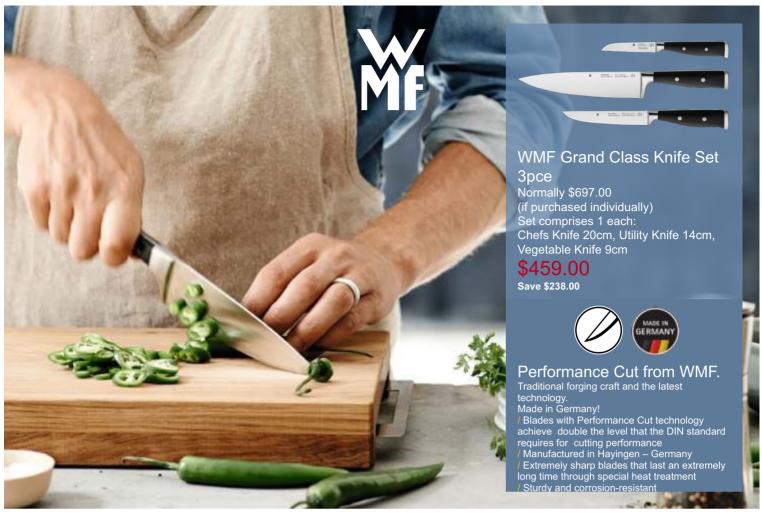

and Frypan 24cm

Save \$1,046.00

WMF Function 4 Black Cookware Set 4pce 1 each High Casserole with Lid 16cm, 20cm, 24cm Saucepan 16cm - no lid

\$999.00 save \$1.087.00

WMF Profi Resist Frying Pan 24cm Normally \$359.00