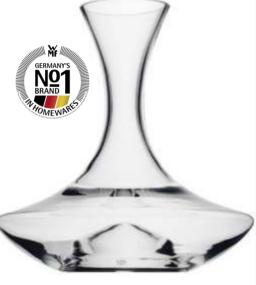

\$299.00 Save \$60.00

WMF Ceradur Plus Stewing Pan 28cm Normally \$329.00

\$279.00 Save \$50.00

WMF Ceradur Profi Serving Pan 28cm Normally \$329.00

\$279.00 Save \$50.00

WMF Wine Decanter Normally \$149.00 \$129.00 Save \$20.00