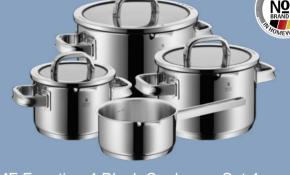

and Frypan 24cm

Save \$1,046.00

WMF Function 4 Black Cookware Set 4pce 1 each High Casserole with Lid 16cm, 20cm, 24cm Saucepan 16cm - no lid

\$999.00 save \$1.087.00

WMF Profi Resist Frying Pan 24cm Normally \$359.00