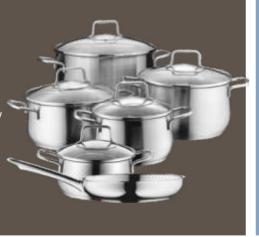

and Frypan 24cm

Save \$1,046.00

WMF Function 4 Black Cookware Set 4pce 1 each High Casserole with Lid 16cm, 20cm, 24cm Saucepan 16cm - no lid

\$999.00 save \$1.087.00

WMF Profi Resist Frying Pan 24cm Normally \$359.00