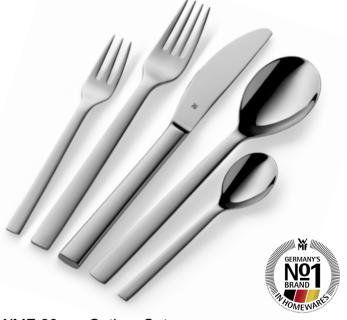

## WMF 60pce Cutlery Set Atria

Normally \$1,170.00 (if purchased individually) Set Comprises 12 each Table Knife, Table Fork, Table Spoon, Teaspoon and Cake Fork

\$569.00

Save \$601.00

WMF Childrens Cutlery Set 4pce "Cuddle" Normally \$109.00