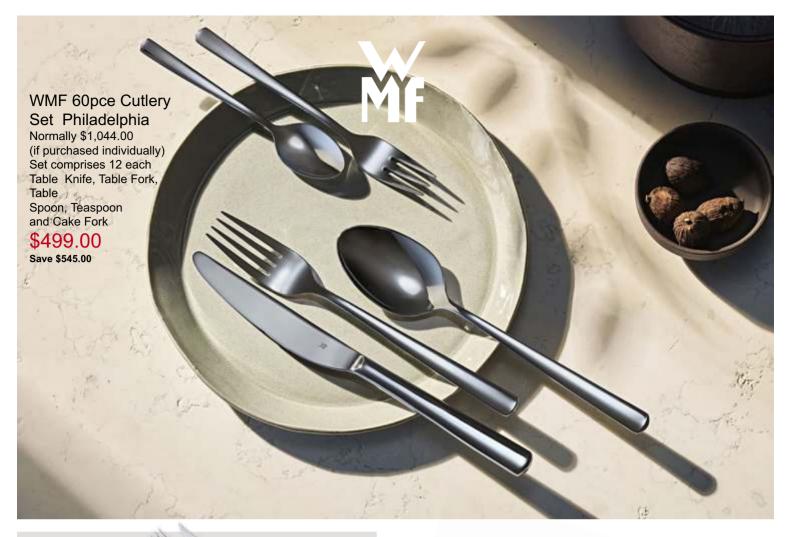

## WMF 60pce Cutlery Set Atria

Normally \$1,170.00 (if purchased individually) Set Comprises 12 each Table Knife, Table Fork, Table Spoon, Teaspoon and Cake Fork

\$569.00

Save \$601.00

WMF Childrens Cutlery Set 4pce "Cuddle" Normally \$109.00