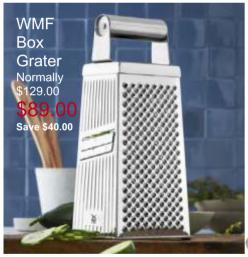

ooking water can be drained off
safely and easily through the large
sieve – potatoes or pasta stay in the

water!

If liquid needs to be drained off completely, simply twist the lid until it is in the open p

WMF Brillant Plus 6pce Cookware Set Normally \$1,645.00 (if purchased individually) Set comprises 1 each Low Casserole with Lid 16cm, 20cm, High Casserole with Lid 16cm, 20cm, 24cm

and Frypan 24cm

Save \$1,046.00





WMF Function 4 Black Cookware Set 4pce 1 each High Casserole with Lid 16cm, 20cm, 24cm Saucepan 16cm - no lid

\$999.00 save \$1.087.00



WMF Profi Resist Frying Pan 24cm Normally \$359.00

\$299.00 Save \$60.00



WMF Ceradur Plus Stewing Pan 28cm Normally \$329.00

\$279.00 Save \$50.00

WMF Ceradur Profi Serving Pan 28cm Normally \$329.00

\$279.00 Save \$50.00









WMF Wine Decanter Normally \$149.00 \$129.00 Save \$20.00



WMF Nutcracker/Bottle Opener Normally \$89.00 \$69.00



WMF Clever & More Champagne Stopper Normally \$35.00 \$24.90 Save \$10.10





WMF Corkscrew Normally \$109.00 \$89.00 Save \$20.00







## WMF 60pce Cutlery Set Atria

Normally \$1,170.00 (if purchased individually) Set Comprises 12 each Table Knife, Table Fork, Table Spoon, Teaspoon and Cake Fork

\$569.00

Save \$601.00

WMF Childrens Cutlery Set 4pce "Cuddle" Normally \$109.00

\$69.00

Save \$40.00



## **Ž** ZASSENHAUS



Zassenhaus Kyoto Santoku Knife 18cm





Zassenhaus Kyoto Kiritsuke Knife 23cm Normally \$199.00 Available from: \_\_\_\_

\$169.00 Save \$30.00



Zassenhaus Kyoto Nakiri Knife 18cm Normally \$169.00





Zassenhaus Magnetic Knife Block Ash