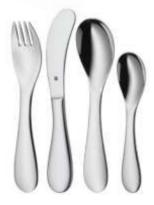

## WMF 60pce Cutlery Set Atria

Normally \$1,170.00 (if purchased individually) Set Comprises 12 each Table Knife, Table Fork, Table Spoon, Teaspoon and Cake Fork

\$569.00

Save \$601.00

WMF Childrens Cutlery Set 4pce "Cuddle" Normally \$109.00

\$69.00

Save \$40.00