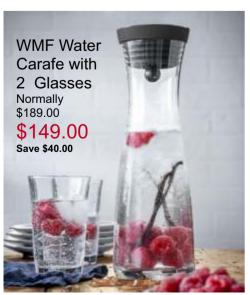

king water can be drained off
safely and easily through the large
sieve – potatoes or pasta stay in the

water!

If liquid needs to be drained off completely, simply twist the lid until it is in the open p

WMF Brillant Plus 6pce Cookware Set Normally \$1,645.00 (if purchased individually) Set comprises 1 each Low Casserole with Lid 16cm, 20cm, High Casserole with Lid 16cm, 20cm, 24cm

and Frypan 24cm

Save \$1,046.00





WMF Function 4 Black Cookware Set 4pce 1 each High Casserole with Lid 16cm, 20cm, 24cm Saucepan 16cm - no lid

\$999.00 save \$1.087.00



WMF Profi Resist Frying Pan 24cm Normally \$359.00

\$299.00 Save \$60.00



WMF Ceradur Plus Stewing Pan 28cm Normally \$329.00

\$279.00 Save \$50.00

WMF Ceradur Profi Serving Pan 28cm Normally \$329.00

\$279.00 Save \$50.00









WMF Wine Decanter Normally \$149.00 \$129.00 Save \$20.00



WMF Nutcracker/Bottle Opener Normally \$89.00 \$69.00



WMF Clever & More Champagne Stopper Normally \$35.00 \$24.90 Save \$10.10





WMF Corkscrew Normally \$109.00 \$89.00 Save \$20.00







## WMF 60pce Cutlery Set Atria

Normally \$1,170.00 (if purchased individually) Set Comprises 12 each Table Knife, Table Fork, Table Spoon, Teaspoon and Cake Fork

\$569.00

Save \$601.00

WMF Childrens Cutlery Set 4pce "Cuddle" Normally \$109.00

\$69.00

Save \$40.00



## **Ž** ZASSENHAUS



Zassenhaus Kyoto Santoku Knife 18cm





Zassenhaus Kyoto Kiritsuke Knife 23cm Normally \$199.00 Available from: \_\_\_\_

\$169.00 Save \$30.00



Zassenhaus Kyoto Nakiri Knife 18cm Normally \$169.00





Zassenhaus Magnetic Knife Block Ash-